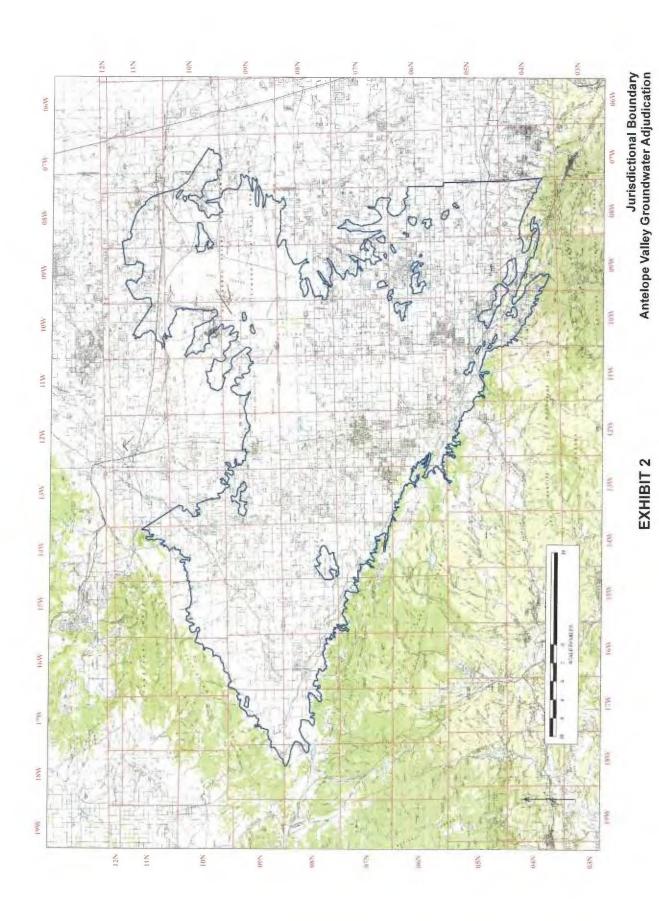

### 4.2.1 Antelope Valley Groundwater Basin Description

The AVGB is located in the western Mojave Desert and covers a surface area of 1,580 square miles in Kern, Los Angeles, and San Bernardino Counties. The basin underlies an extensive alluvial valley and consists of two main aquifers: an upper aquifer and a lower aquifer. The upper aquifer, which is the primary source of groundwater for the valley, is generally unconfined whereas the lower aquifer is generally confined. An unconfined aquifer is an aquifer which has the water table as its upper boundary. Unconfined aquifers occur near the ground surface. A confined aquifer is an aquifer that is bounded above and below by confining beds. Confined aquifers generally occur at significant depth below the ground surface (USBR 2021). The average annual rainfall for the basin ranges from 5 to 10 inches Recharge to the basin is primarily from runoff from surrounding mountains and hills. The estimated storage of the basin is 70,000,000 ac-ft (DWR 2004).

### 4.2.2 Basin Adjudication

In December 2015, the Superior Court of California (Court) issued a ruling for the adjudication of groundwater in the Antelope Valley. In an adjudicated area, the groundwater rights of all the overlying parties and appropriators are determined by the Court. Overlying parties are property owners that possess land above the aquifer. Appropriators, also called non-overlying parties, encompass public users, such as municipalities, that are entitled to the use of the surplus of water available after overlying parties' rights are satisfied.

Antelope Valley Logistics Center – West (AVLC – West) Water Supply Assessment

The adjudication identified the basin in a state of overdraft, which it seeks to resolve through four phases of evaluation:

- Defined the boundaries of the basin
- Considered hydraulic connection throughout the basin
- Established the safe yield
- Quantified groundwater production (Todd Groundwater 2019)

The primary method for overcoming the overdraft is the establishment of the safe yield during Phase 3. The adjudication has determined, in the Phase 3 trial decision, that the minimum safe yield is 110,000 AFY, which will vary annually depending on the volume of water that is imported.

This is only a significantly simplified summary of the basin's adjudication; the complete adjudication judgement is included in **Appendix A**. District 40's ability to produce groundwater is subject to the 2015 judgement. District 40 has non-overlying production rights of 6,789 ac-ft, approximately 3,500 ac-ft of unused federal reserve rights and return flows equivalent to 39% of the District 40's 5-year average of purchased SWP water supply (2020 UWMP). Federal reserve rights are allocations of water set aside by the federal government when it reserves land for the public domain (SWRCB 2020). Return flow is water that is returned to the surface or groundwater. A summary of District 40's groundwater rights, and other groundwater sources is provided in **Table 3**.