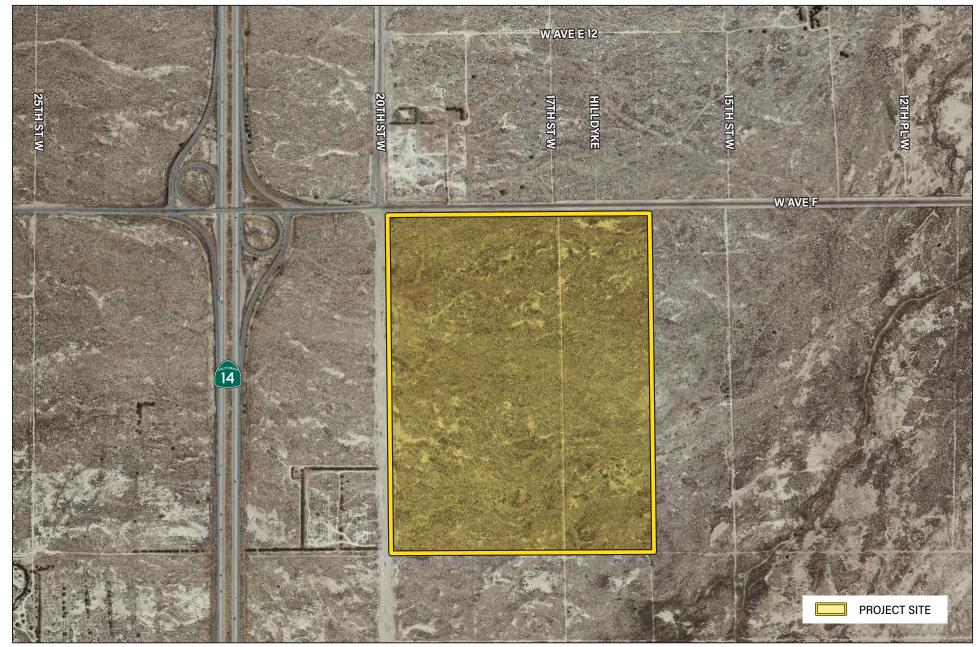

The Project site is located in the unincorporated Lancaster/Antelope Valley area. It is situated immediately east of State Route 14 (SR-14), south of Avenue F, and adjacent to 20th Street West as shown in **Figure 2**.

### 2.3 Environmental Setting

The Project site is situated in a geographic sub-region of the southwestern Mojave Desert known as Antelope Valley. The region is commonly referred to as the "High Desert" due to its approximate elevation of 2,900 ft above sea level. The Mojave Desert is bounded to the west by the Tehachapi Mountains and to the south by the San Gabriel and San Bernardino Mountains. The Project site and surrounding area are relatively flat. The site is fenced, vacant, and undeveloped; has not had any disturbance to date; and is void of any improved structures.