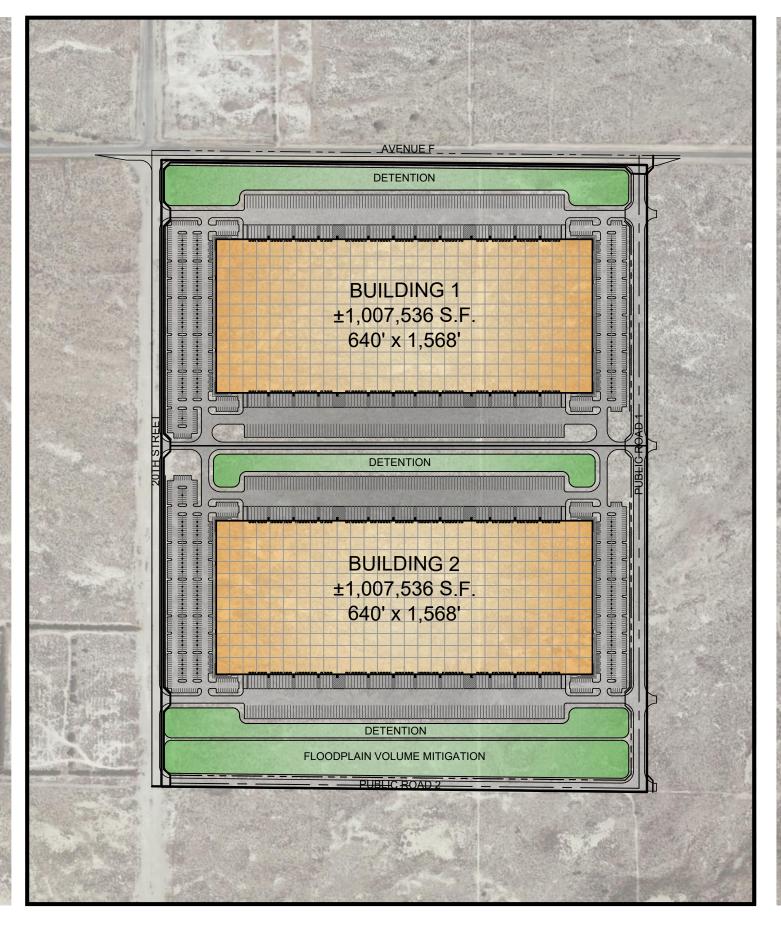

### 2.2 Project Characteristics

The Project includes construction of two speculative industrial short-term storage warehouse buildings on approximately 121 acres. Each new building consists of approximately 1,007,536 square feet building footprint, which includes approximately 40,000 square feet of office space. Each building will have dedicated 82 truck loading docks, 222 trailer parking stalls, and 861 passenger vehicle parking spaces as shown in **Figure 3**.

### 2.4 Proposed Warehouse Building

As noted previously, each industrial short-term warehouse building consists of approximately 1,007,536 square-foot building footprint, which includes approximately 40,000 square feet of office space. These two buildings will occupy the majority of the Project site with approximately a 38% floor area ratio. Each building will have a maximum height of 49 feet and will be equipped with an Early Suppression, Fast Response (ESFR) fire suppression system and a fire alarm system to meet local code and requirements.

Additionally, the warehouse buildings are proposed to have approximately 566,712 square feet of irrigated landscaping. It should be noted that stormwater detention/floodplain mitigation will not require irrigation.