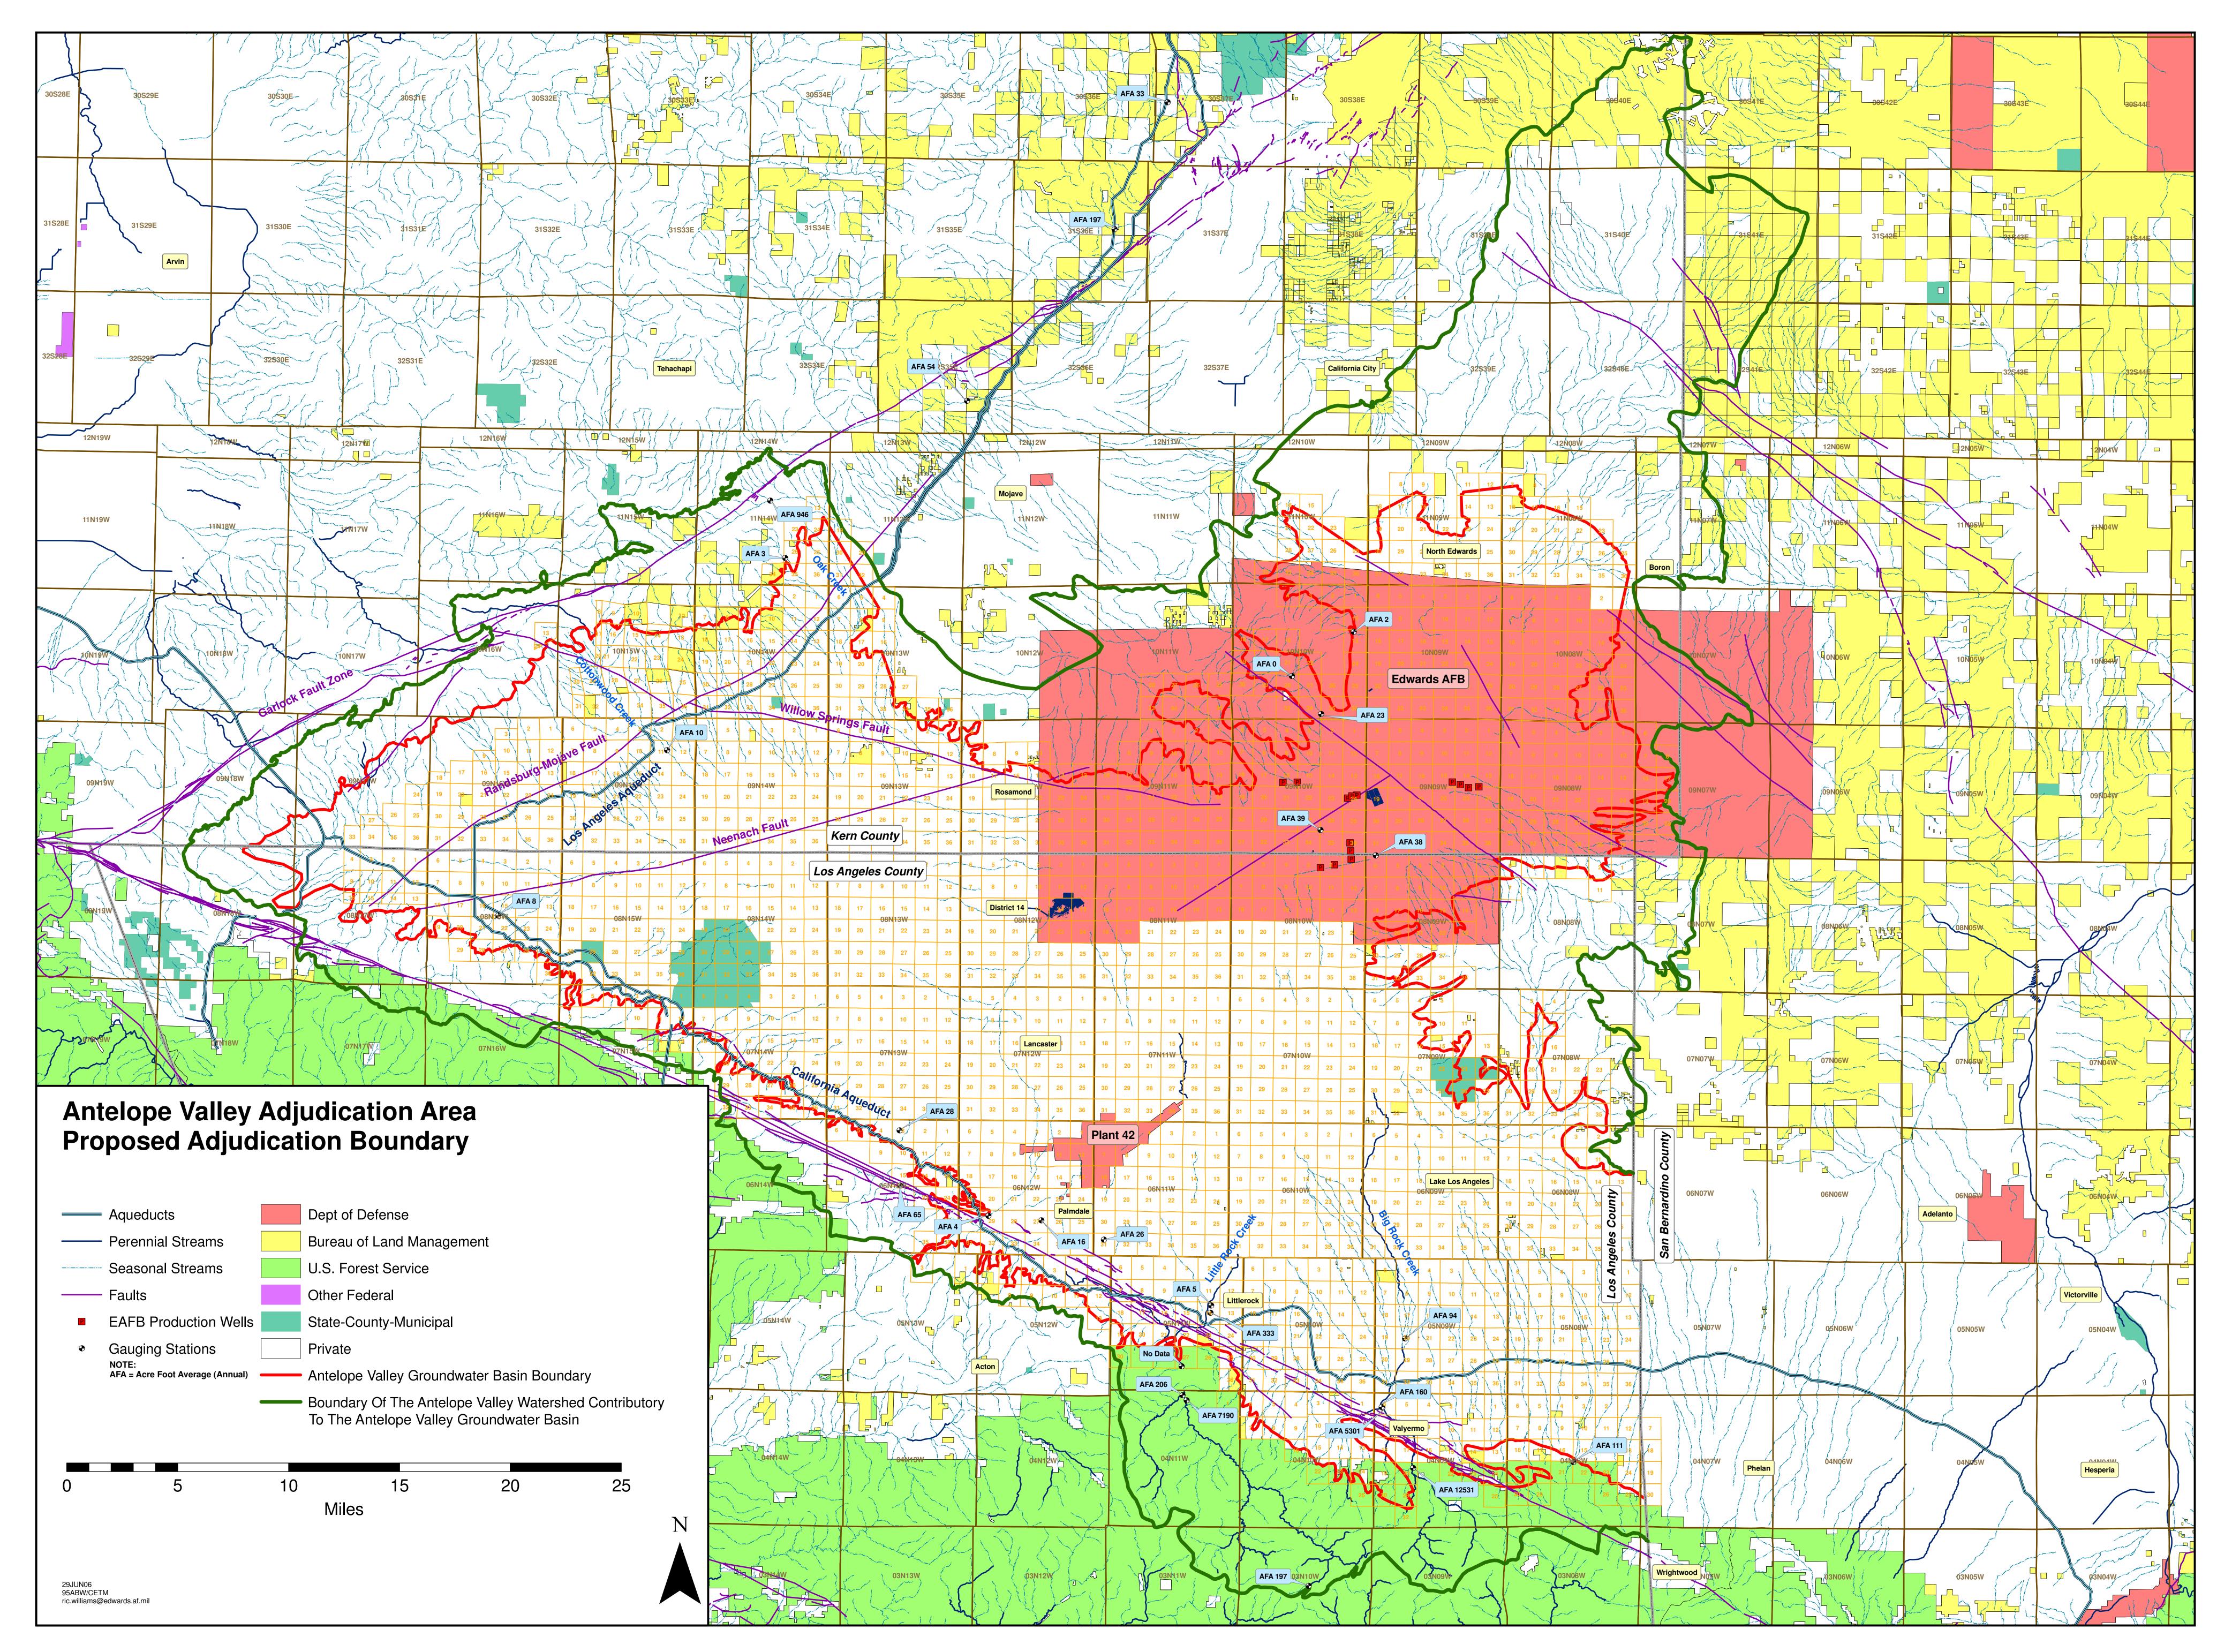

### 4.2.1 Antelope Valley Groundwater Basin Description

The AVGB is located in the western Mojave Desert and covers a surface area of 1,580 square miles in Kern, Los Angeles, and San Bernardino Counties. The basin underlies an extensive alluvial valley and consists of two main aquifers: an upper aquifer and a lower aquifer. The upper aquifer, which is the primary source of groundwater for the valley, is generally unconfined whereas the lower aquifer is generally confined. An unconfined aquifer is an aquifer which has the water table as its upper boundary. Unconfined aquifers occur near the ground surface. A confined aquifer is an aquifer that is bounded above and below by confining beds. Confined aquifers generally occur at significant depth below the ground surface (USBR 2021). The average annual rainfall for the basin ranges from 5 to 10 inches Recharge to the basin is primarily from runoff from surrounding mountains and hills. The estimated storage of the basin is 70,000,000 ac-ft (DWR 2004).

### 4.2.2 Basin Adjudication

In December 2015, the Superior Court of California (Court) issued a ruling for the adjudication of groundwater in the Antelope Valley. In an adjudicated area, the groundwater rights of all the overlying parties and appropriators are determined by the Court. Overlying parties are property owners that possess land above the aquifer. Appropriators, also called non-overlying parties, encompass public users, such as municipalities, that are entitled to the use of the surplus of water available after overlying parties' rights are satisfied.

Antelope Valley Logistics Center – West (AVLC – West) Water Supply Assessment

The adjudication identified the basin in a state of overdraft, which it seeks to resolve through four phases of evaluation:

- Defined the boundaries of the basin
- Considered hydraulic connection throughout the basin
- Established the safe yield
- Quantified groundwater production (Todd Groundwater 2019)

The primary method for overcoming the overdraft is the establishment of the safe yield during Phase 3. The adjudication has determined, in the Phase 3 trial decision, that the minimum safe yield is 110,000 AFY, which will vary annually depending on the volume of water that is imported.