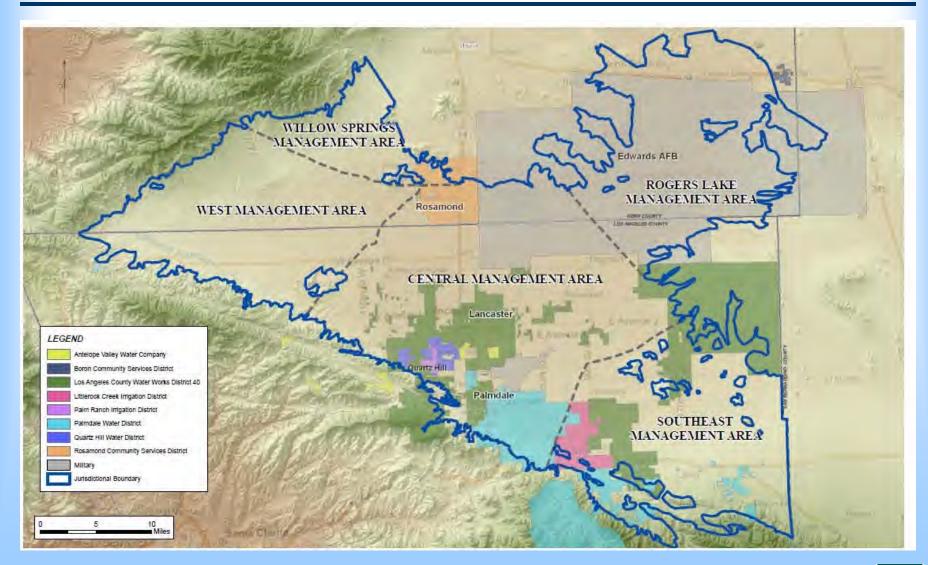

### 4.1.1 District 40 System Description

The Los Angeles County Waterworks (District 40) was formed under CWC Division 16 to supply water throughout the Antelope Valley area. The District is operated by the Los Angeles County Public Works, Waterworks Division and is governed by the Los Angeles County Board of Supervisors. The District originally comprised of 8 regions and serves customers in Lancaster, Palmdale, and the unincorporated communities of Pearblossom, Littlerock, Sun Village, Rock Creek, Northeast Los Angeles County, and Lake Los Angeles. In November 1993, the 8 regions consolidated into a single district. District 40 service area is approximately 232 square miles.