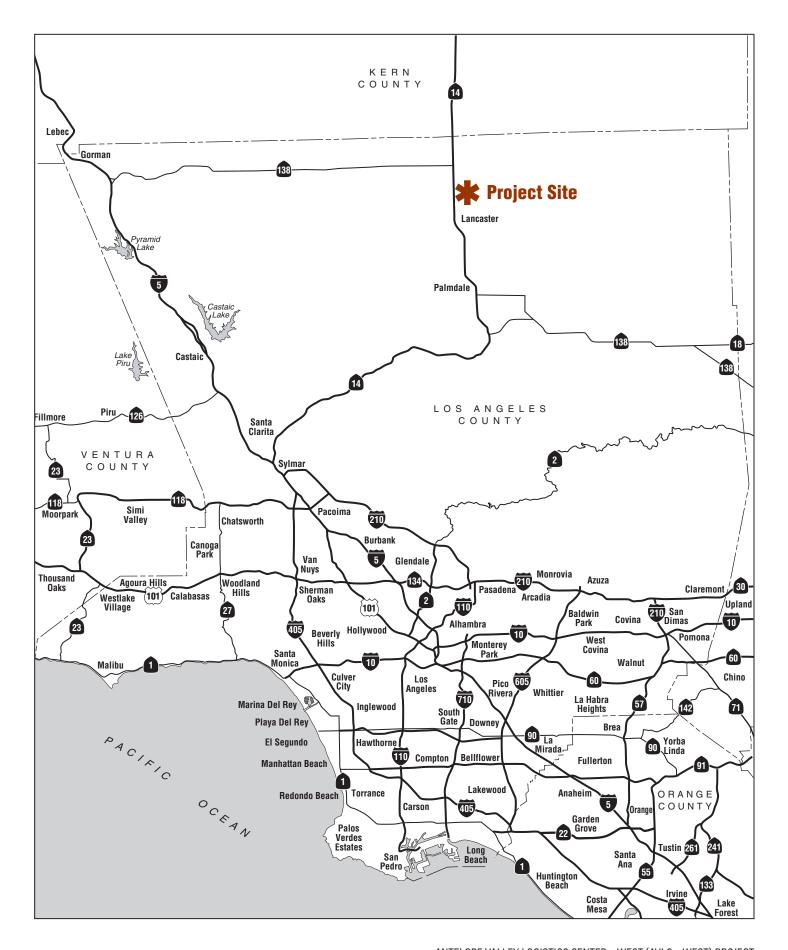

### 2.1 Project Location

The Antelope Valley is located in the Northern portion of Los Angeles County, in the geographic sub-region of the western tip of the Mojave Desert and is situated between the Tehachapi, Sierra Pelona, and the San Gabriel Mountains as shown in **Figure 1**. Cities surrounding the area include the City of Lancaster to the south, City of Rosamond to the North, and unincorporated Los Angeles County to the east and west.

The Project site is located in the unincorporated Lancaster/Antelope Valley area. It is situated immediately east of State Route 14 (SR-14), south of Avenue F, and adjacent to 20th Street West as shown in **Figure 2**.